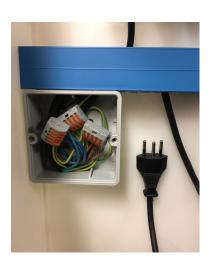

# **Electrical Connection**

On the back side of the Panel you will find the electrical connection Box (see picture). Brown - Phase Blue - Neutral Yellow/Green - Earth