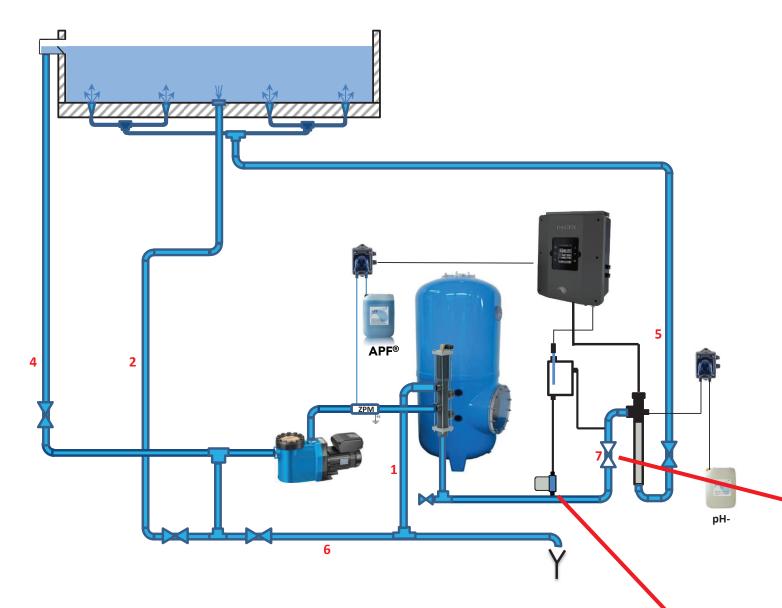

# Schematic

## **Explanation:**

- 1. Effluent pipe from filter
- 2. Main drain (bottom)
- 3. Balance tank pipe (suction side)\*
- 4. Skimmer drain\*
- 5. Pressure pipe
- 6. Effluent pipe from main drain
- 7. Bypass/Valve to set speed in the measurement water circuit (set the pressure)

\*Depending on the pool system (Overflow/Skimmer)