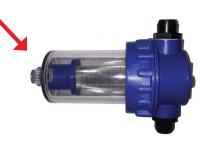

#### Prefilter

The Prefilter in the measuring water ciruit has to be checked and if necessary cleaned regularly