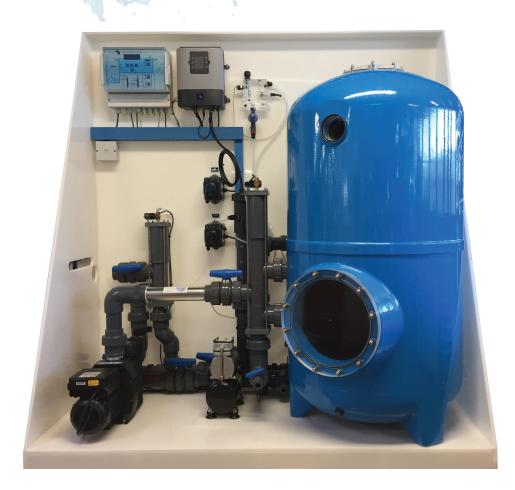

# Aqua Solar Skid mounted systems

## Enclosure

- 1. Pump manual
- 2. Hydrolyser manual
- 3. Controller manual
- 4. Dosing Pump
- 5. System information

(Speck Badu 90 ECO VS 1.10 kW) (DA-GEN 90 FC) (AS Control 2) (Stenner Floc-Dos pump & Stenner Econ VX) Dryden Aqua "Short summary"