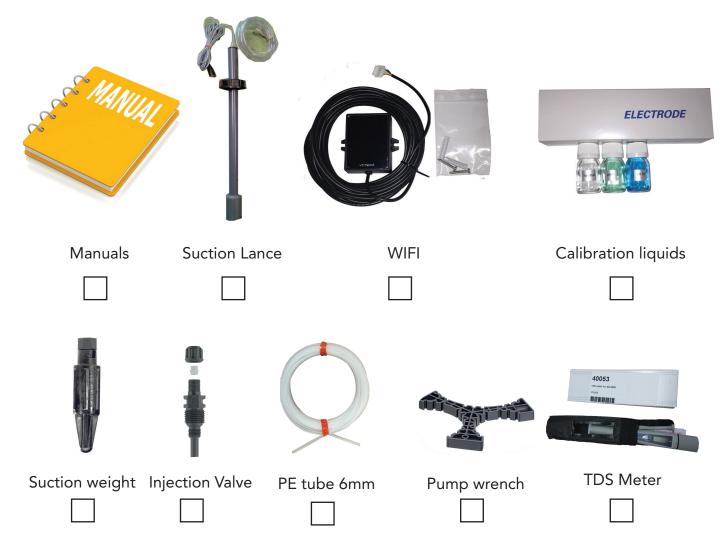

yser manual
- 3. Controller manual
- 4. Dosing Pump
- 5. System information

(Speck Badu 90 ECO VS 1.10 kW) (DA-GEN 90 FC) (AS Control 2) (Stenner Floc-Dos pump & Stenner Econ VX) Dryden Aqua "Short summary"



# **Electrical Connection**

On the back side of the Panel you will find the electrical connection Box (see picture). Brown - Phase Blue - Neutral Yellow/Green - Earth



# Differential pressure measuring water

On the picture you see the outlet (bottom) and the inlet of the measuring water (on top). With the Green (or white) valve you can increase the differential pressure to ensure (enough) flow through the measuring water circuit.



#### Prefilter

The Prefilter in the measuring water ciruit has to be checked and if necessary cleaned regularly





## Packing list - free parts



#### Additional in Overflow Panels:



Level Sensor Set



Temperature Sensor (air)



# Aqua Solar Skid mounted systems



#### Important notes:

- The positions of the pipes and the pipeholes may vary each unit is a unique and hand made product!
- The Panel itself fits through a standard door.

\*Depending on the filter size, the filter is wider than the panel. If the panel does not fit into a door you can remove the filter easily from the panel. You just need to unscrew the Besgo Valve from the filter.

# info@aquasolar.ch

# www.aquasolar.ch