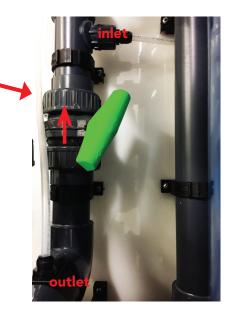

# Differential pressure measuring water

On the picture you see the outlet (bottom) and the inlet of the measuring water (on top). With the Green (or white) valve you can increase the differential pressure to ensure (enough) flow through the measuring water circuit.

#### Prefilter

The Prefilter in the measuring water ciruit has to be checked and if necessary cleaned regularly