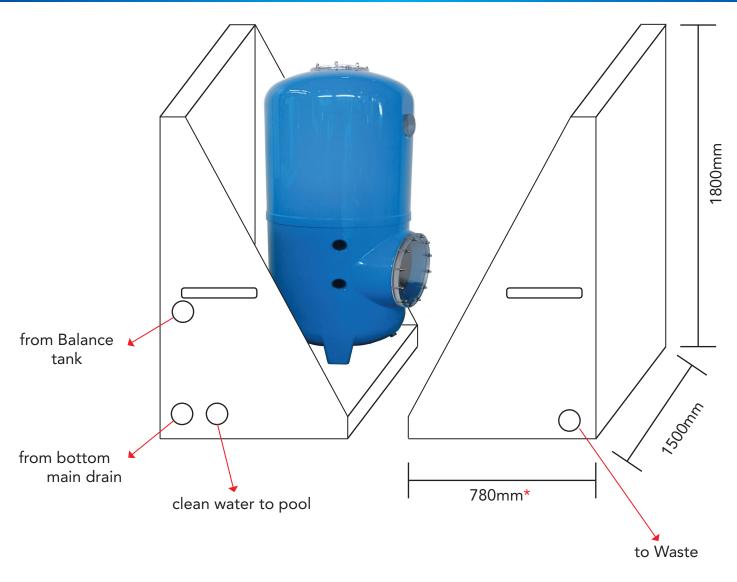

# Schematic

## **Explanation:**

- 1. Effluent pipe from filter
- 2. Main drain (bottom)
- 3. Balance tank pipe (suction side)\*
- 4. Skimmer drain\*
- 5. Pressure pipe
- 6. Effluent pipe from main drain
- 7. Bypass/Valve to set speed in the measurement water circuit (set the pressure)

\*Depending on the pool system (Overflow/Skimmer)